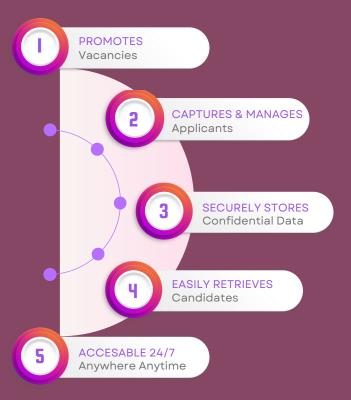

PROVIDING SUPERIOR RECRUITMENT
& HUMAN RESOURCE & HEALTH & SAFETY SERVICES

LET'S HAVE A CHAT KAYLEEN 027 647 5000

Vacancy broadcasting, applicant capturing, & candidate management system

Grow your business more easily and joyfully.

## Vacancy broadcasting

- Vacancy Advertising
  - Publishing
  - Management
- Vacancy Promotion To:
  Active Job Seekers
  - Passive Top Talent
  - Database Mining:

     Finding candidates in Ripple's extensive top talent database

Applicant Screening/interviewing:

- Applicant Management
- Applicant screening/interviewing
- Presenting you 'top talent' only

Hiring:

- Hiring process support
- Employment Agreement and Job Description Writing
- Post Placement Care Programme